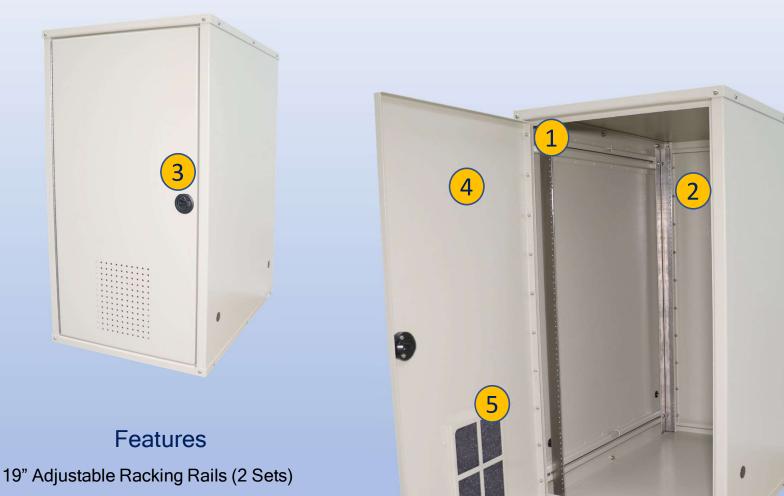

# ST Series ST-42DD

2. Rear Door Access

1.

- 3. Lockable Slam-Latch
- 4. Powder-Coat Cream
- 5. Reusable Foam Filters

2301 S. HWY 77 Pauls Valley, OK 73075 T: (800) 753-8459 – F: (877) 220-7236 sales@ddbunlimited.com www.ddbunlimited.com