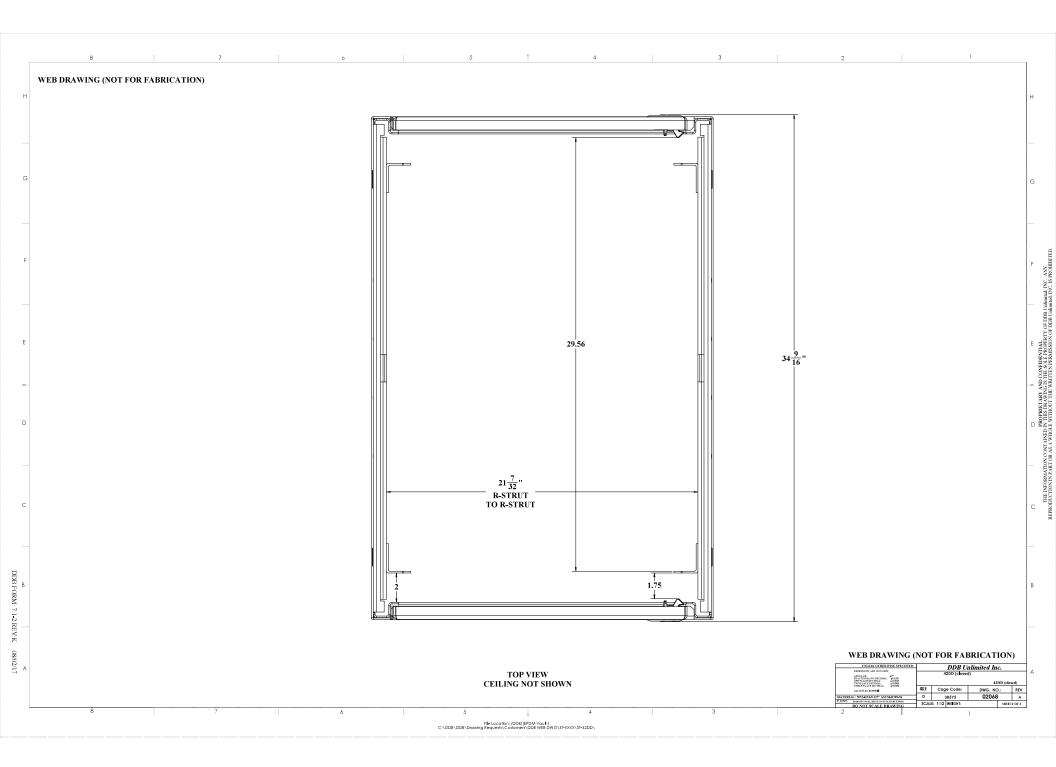

## Weight and Dimensions

Approximate Exterior Enclosure Dimensions: 43"H x 24"W x 35"D Shipping Dimensions: 32" x 42" - Palletized Approximate Shipping Weight: 120 lbs.