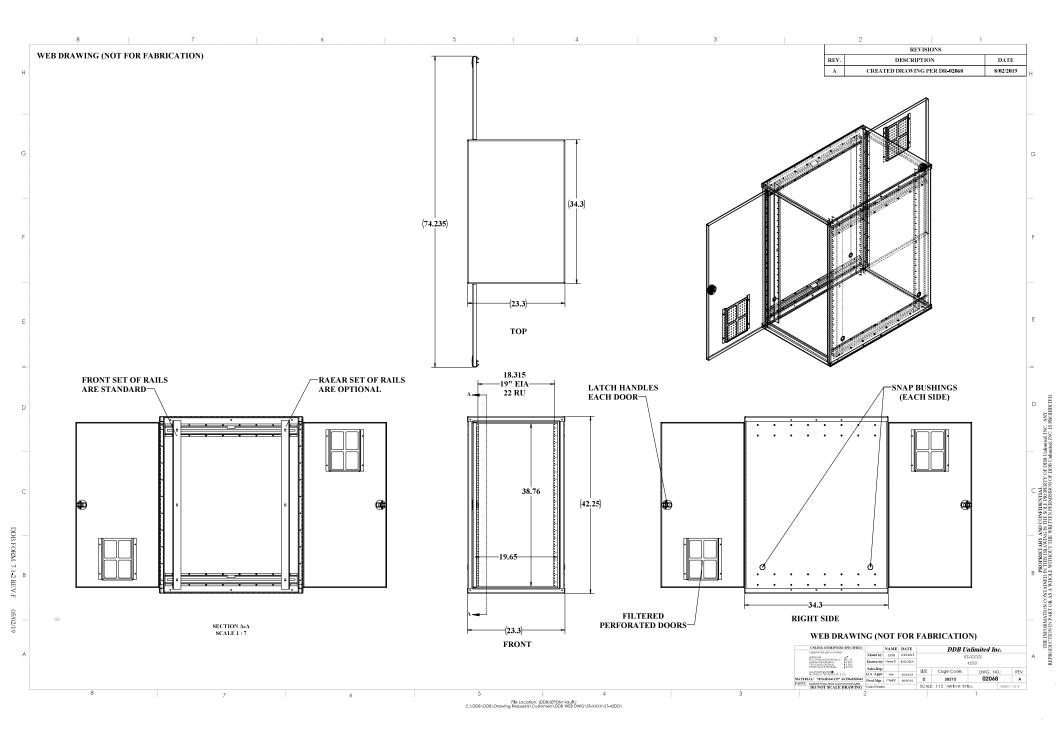

## Weight and Dimensions

Approximate Exterior Enclosure Dimensions: 43"H x 24"W x 35"D Shipping Dimensions: 32" x 42" - Palletized Approximate Shipping Weight: 120 lbs.