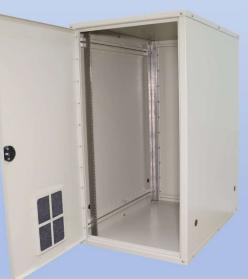

# ST Series ST-42DD

2. Rear Door Access

1.

- 3. Lockable Slam-Latch
- 4. Powder-Coat Cream
- 5. Reusable Foam Filters

2301 S. HWY 77 Pauls Valley, OK 73075 T: (800) 753-8459 – F: (877) 220-7236 sales@ddbunlimited.com www.ddbunlimited.com