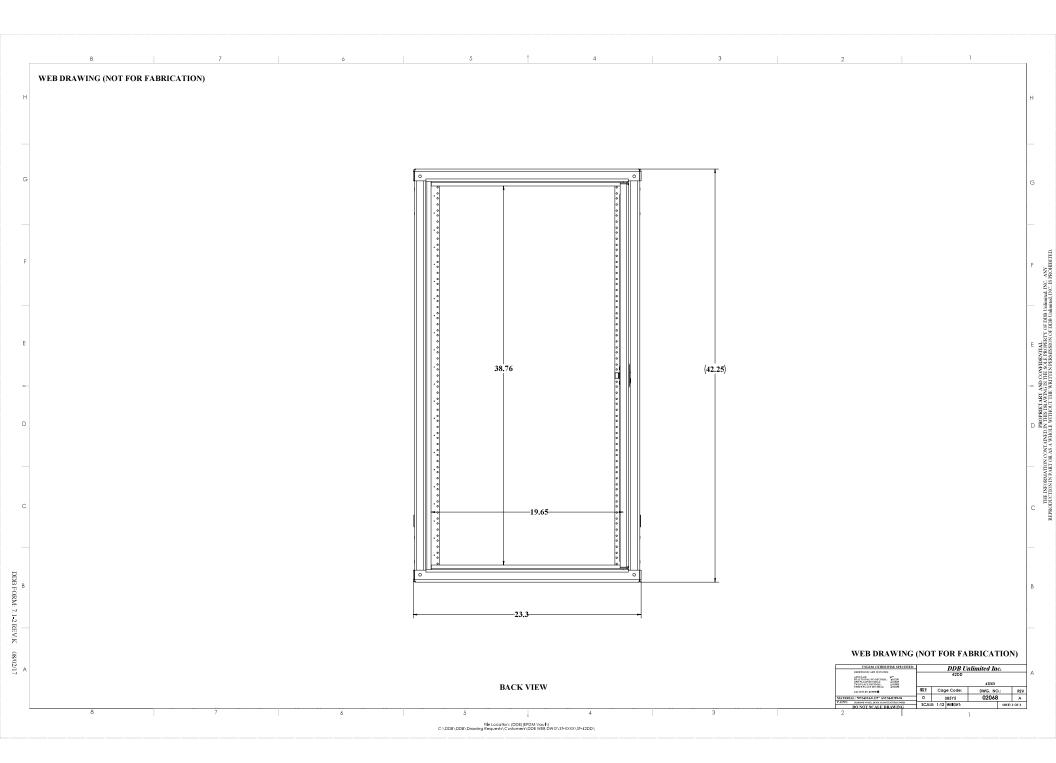

## Weight and Dimensions

Approximate Exterior Enclosure Dimensions: 43"H x 24"W x 35"D Shipping Dimensions: 32" x 42" - Palletized Approximate Shipping Weight: 120 lbs.