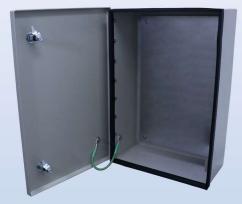

# UL50 SB Series SB-24168-UL50

#### **Features**

- 1. Compression Key Lock Latch UL Listed
- 2. Removable Aluminum Backplate
- 3. Bonding Strap UL Listed
- 4. Frame Gasket UL Listed
- 5. Powder-Coat Cream