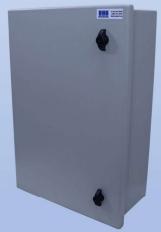

## UL50 SB Series SB-24168-UL50

## Why Choose SB the Series?

The UL50, SB (*side-box*) series, outdoor enclosure, is the ultimate choice for your indoor or outdoor requirements. Being made of our own rugged Alumiflex®, you'll find it noticeably lighter than steel, yet strong enough to support even the heaviest equipment. When choosing the UL50 SB series, you are selecting the highest value in American construction. The UL50 SB enclosure, is optimal for public safety applications when UL Type 4 requirements are needed. It is ideal for both indoor and outdoor applications. Due to the flexible platform, the UL50 SB can be utilized as an electrical panel, battery storage, or communication cabinet as well as other numerous applications. The UL50 SB series includes standard features you have come to expect, including a standard back plate, key locks, and various mounting bracket types. Additional optional accessories that can be added to enhance functionality include HVAC and cable entry solutions. DDB offers, a state-of-the-art design, a competitive price, and a guaranteed delivery with benchmark lead times. Contact our professional staff to assist with your design today.

#### **Features**

.125" Aluminum Construction
Stainless Steel External Hardware/Hinge
Key-Lock Compression Turn Latches
Cream Powder Coat
Custom Colors Available
Flexible and Scalable
15 Year Warranty
Quick Shipping

## Weight and Dimensions

Approximate Exterior Enclosure Dimensions:

25"H x 17"W x 9"D

**Shipping Dimensions:** 

36"H x 24"W x 20"D- Boxed

Approximate Shipping Weight:

27 lbs. - Boxed