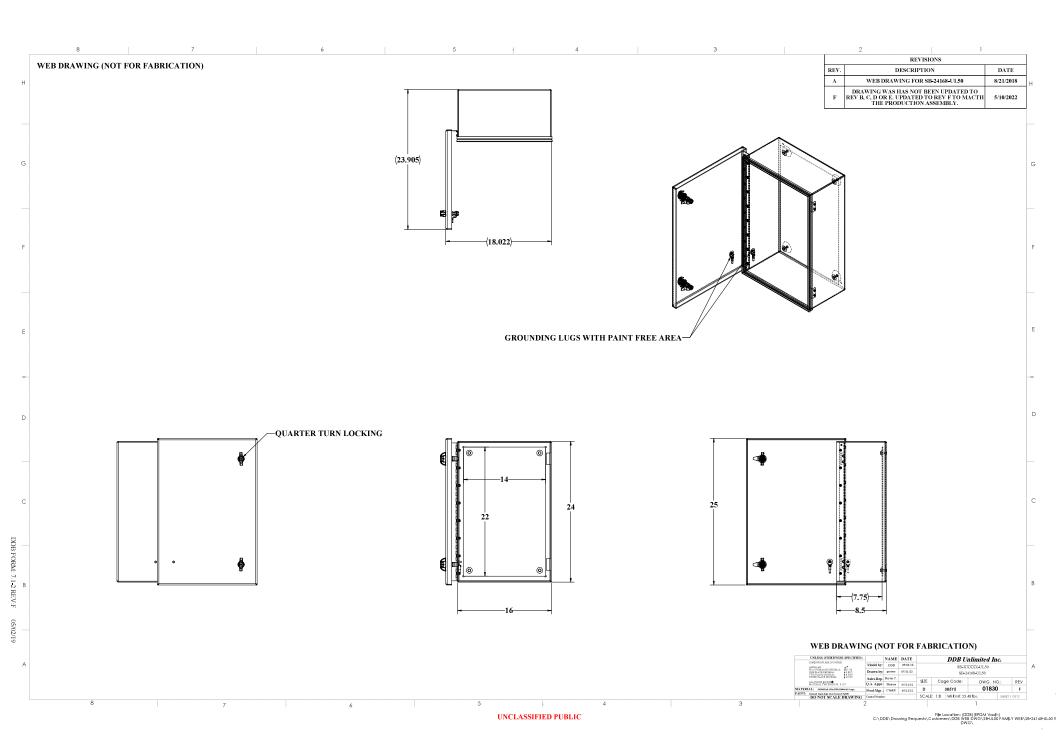

## Weight and Dimensions

Approximate Exterior Enclosure Dimensions:

25"H x 17"W x 9"D

**Shipping Dimensions:** 

36"H x 24"W x 20"D- Boxed

Approximate Shipping Weight:

27 lbs. - Boxed