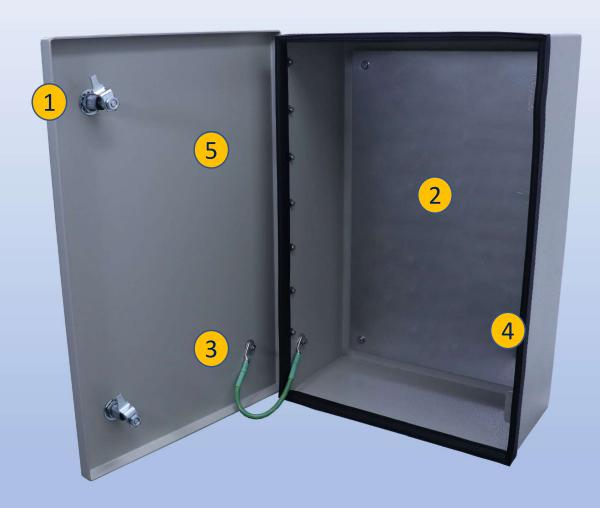

#### **Features**

- 1. Compression Key Lock Latch UL Listed
- 2. Removable Aluminum Backplate
- 3. Bonding Strap UL Listed
- 4. Frame Gasket UL Listed
- 5. Powder-Coat Cream