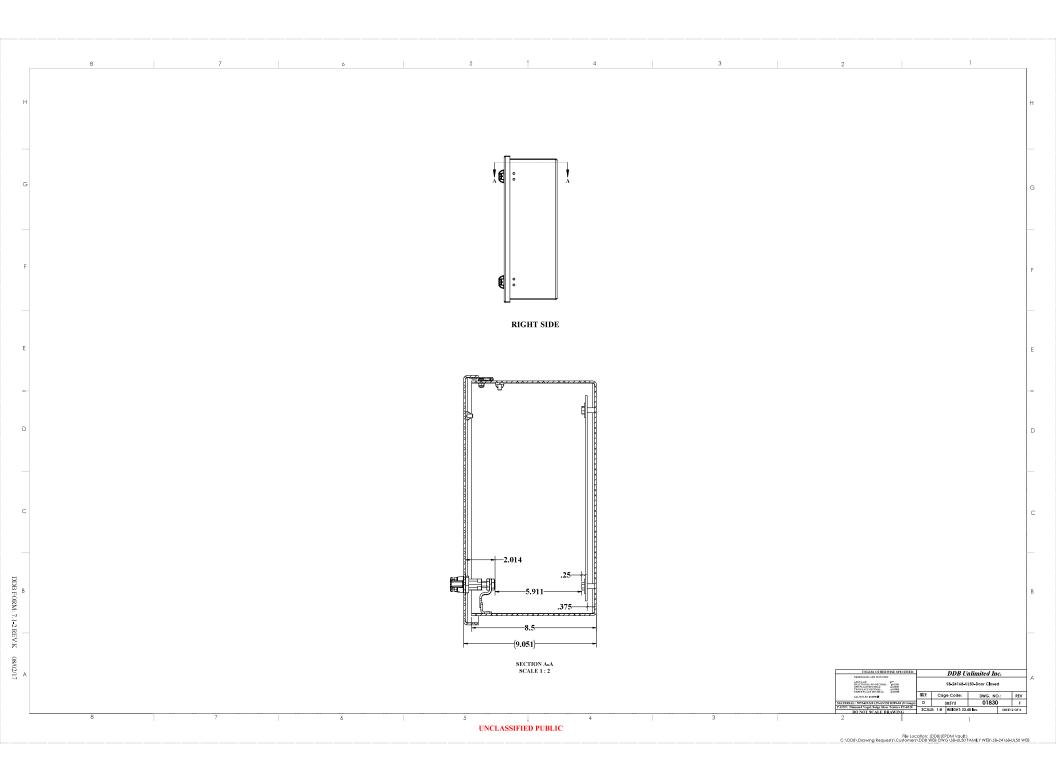

## Weight and Dimensions

Approximate Exterior Enclosure Dimensions:

25"H x 17"W x 9"D

**Shipping Dimensions:** 

36"H x 24"W x 20"D- Boxed

Approximate Shipping Weight:

27 lbs. - Boxed