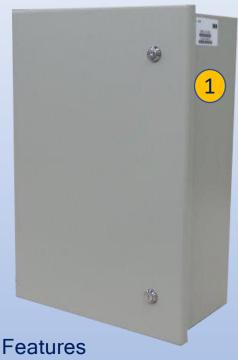

#### **Environmental & Safety Ratings:**

√ NEMA 4 (shown)

√ 4X Available (not shown)

#### **Features**

15 Year Warranty

.125" Aluminum Construction
Stainless Steel External Hardware/Hinge
Aluminum Removable Back-Plate
Cream Powder Coat, Standard

1/4 Turn-Key Locks
Flexible and Scalable