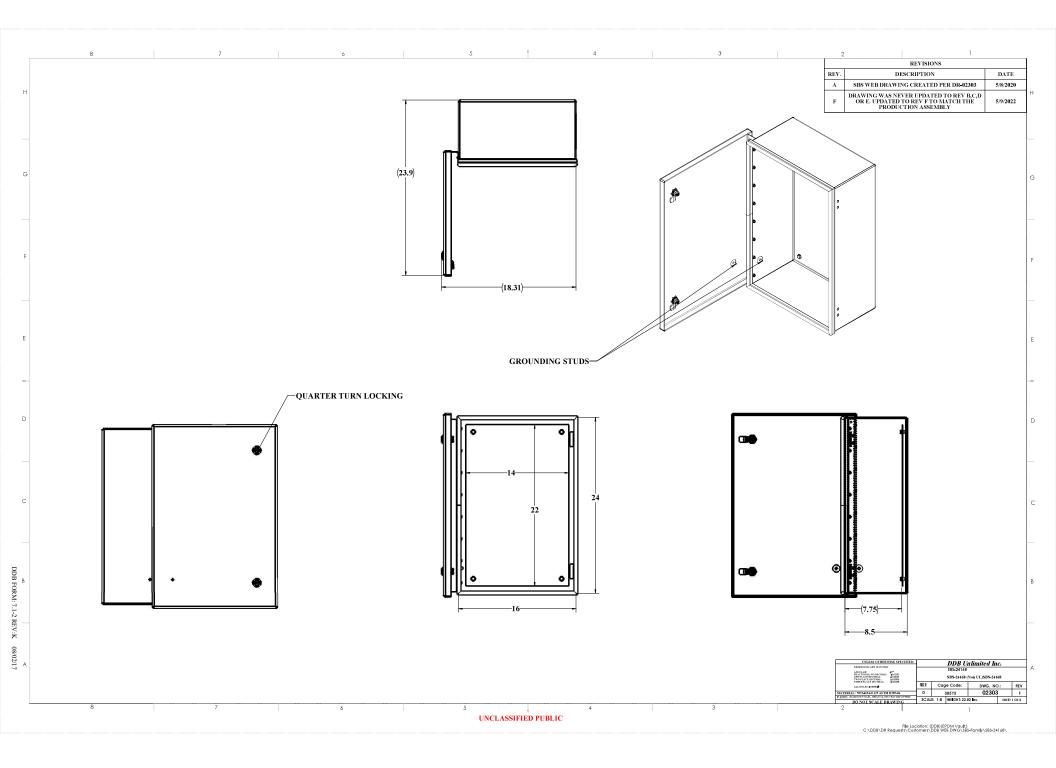

#### Weight and Dimensions

**Quick Shipping** 

Approximate Exterior Enclosure

Dimensions:

24"H x 19"W x 8"D

Shipping Dimensions:

24"L x 36"W x 12"H- Boxed

Approximate Shipping Weight: 30lbs.