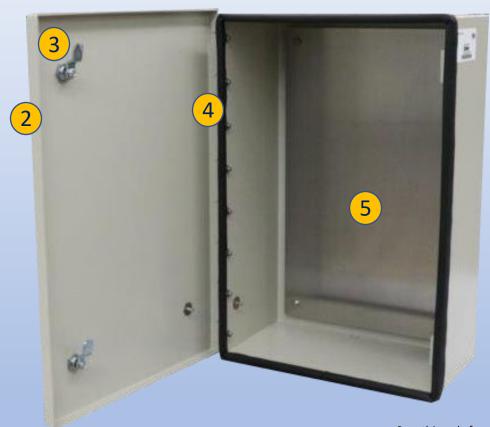

# SBS Series SBS-24168C

- 1. Powder-Coat Cream
- 2. 0.125" Aluminum Construction
- 3. ¼ Turn-Key Locks
- 4. Continuous Hinge
- Removable Aluminum Backplate;Optional Plywood Backplate

Scan this code for Accessories