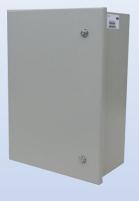

### SBS-24168C

#### Why Choose the SBS Series?

The SBS-24168C outdoor enclosure is a top choice for indoor and outdoor needs. Constructed with our Alumiflex® material, it is notably lighter than steel yet strong enough to easily support the heaviest equipment. The SBS series has an updated design, including a deeper compartment for more equipment space and improved door compression to keep the weather out. The SBS series can be used as an electrical panel, battery storage, communication cabinet, and more. Standard features include an aluminum removable back-plate, 1/4 turn-key locks, and rugged aluminum construction. Configurable for indoor or outdoor applications the available accessories add the ability to customize to your specific application with various mounting bracket types, including climate controls, venting options, and electrical/cable entry solutions. Every SBS enclosure includes DDB's unmatched warranty, the industry's best lead times, and competitive pricing. As expected, the DDB SBS series sets the mark as a design leader that is versatile and scalable to meet a wide array of situations. Contact our knowledgeable sales team for more information.

#### **Features**

15 Year Warranty

.125" Aluminum Construction
Stainless Steel External Hardware/Hinge
Aluminum Removable Back-Plate
Cream Powder Coat, Standard

1/4 Turn-Key Locks
Flexible and Scalable

#### Weight and Dimensions

**Quick Shipping** 

Approximate Exterior Enclosure

Dimensions:

24"H x 19"W x 8"D

Shipping Dimensions:

24"L x 36"W x 12"H- Boxed

Approximate Shipping Weight: 30lbs.

# SBS Series SBS-24168C

- 1. Powder-Coat Cream
- 2. 0.125" Aluminum Construction
- 3. ¼ Turn-Key Locks
- 4. Continuous Hinge
- Removable Aluminum Backplate;Optional Plywood Backplate

Scan this code for Accessories