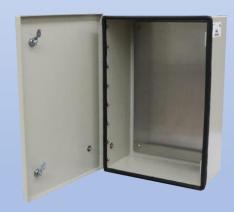

### SBS-24168C

#### Why Choose the SBS Series?

The SBS-24168C outdoor enclosure is a top choice for indoor and outdoor needs. Constructed with our Alumiflex® material, it is notably lighter than steel yet strong enough to easily support the heaviest equipment. The SBS series has an updated design, including a deeper compartment for more equipment space and improved door compression to keep the weather out. The SBS series can be used as an electrical panel, battery storage, communication cabinet, and more. Standard features include an aluminum removable back-plate, 1/4 turn-key locks, and rugged aluminum construction. Configurable for indoor or outdoor applications the available accessories add the ability to customize to your specific application with various mounting bracket types, including climate controls, venting options, and electrical/cable entry solutions. Every SBS enclosure includes DDB's unmatched warranty, the industry's best lead times, and competitive pricing. As expected, the DDB SBS series sets the mark as a design leader that is versatile and scalable to meet a wide array of situations. Contact our knowledgeable sales team for more information.

#### **Features**

15 Year Warranty

.125" Aluminum Construction
Stainless Steel External Hardware/Hinge
Aluminum Removable Back-Plate
Cream Powder Coat, Standard

1/4 Turn-Key Locks
Flexible and Scalable

#### Weight and Dimensions

**Quick Shipping** 

Approximate Exterior Enclosure

Dimensions:

24"H x 19"W x 8"D

Shipping Dimensions:

24"L x 36"W x 12"H- Boxed

Approximate Shipping Weight: 30lbs.

# SBS Series SBS-24168C

- 1. Powder-Coat Cream
- 2. 0.125" Aluminum Construction
- 3. ¼ Turn-Key Locks
- 4. Continuous Hinge
- Removable Aluminum Backplate;Optional Plywood Backplate

Scan this code for Accessories