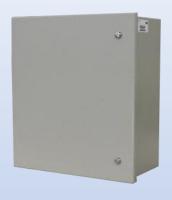

#### Why Choose the SBS Series?

The SBS-262210C outdoor enclosure is a top choice for indoor and outdoor needs. Constructed with our Alumiflex® material, it is notably lighter than steel yet strong enough to easily support the heaviest equipment. The SBS series has an updated design, including a deeper compartment for more equipment space and improved door compression to keep the weather out. The SBS series can be used as an electrical panel, battery storage, communication cabinet, and more. Standard features include an aluminum removable back-plate, 1/4 turn-key locks, and rugged aluminum construction. Configurable for indoor or outdoor applications the available accessories add the ability to customize to your specific application with various mounting bracket types, including climate controls, venting options, and electrical/cable entry solutions. Every SBS enclosure includes DDB's unmatched warranty, the industry's best lead times, and competitive pricing. As expected, the DDB SBS series sets the mark as a design leader that is versatile and scalable to meet a wide array of situations. Contact our knowledgeable sales team for more information.

#### **Features**

15 Year Warranty
.125" Aluminum Construction

Stainless Steel External Hardware/Hinge

Aluminum Removable Back-Plate

Cream Powder Coat, Standard

1/4 Turn-Key Locks

Flexible and Scalable

**Quick Shipping** 

## Weight and Dimensions

Approximate Exterior Enclosure

Dimensions:

26"H x 25"W x 10"D

Shipping Dimensions:

30"L x 30"W x 16"H- Boxed

Approximate Shipping Weight:

40lbs.