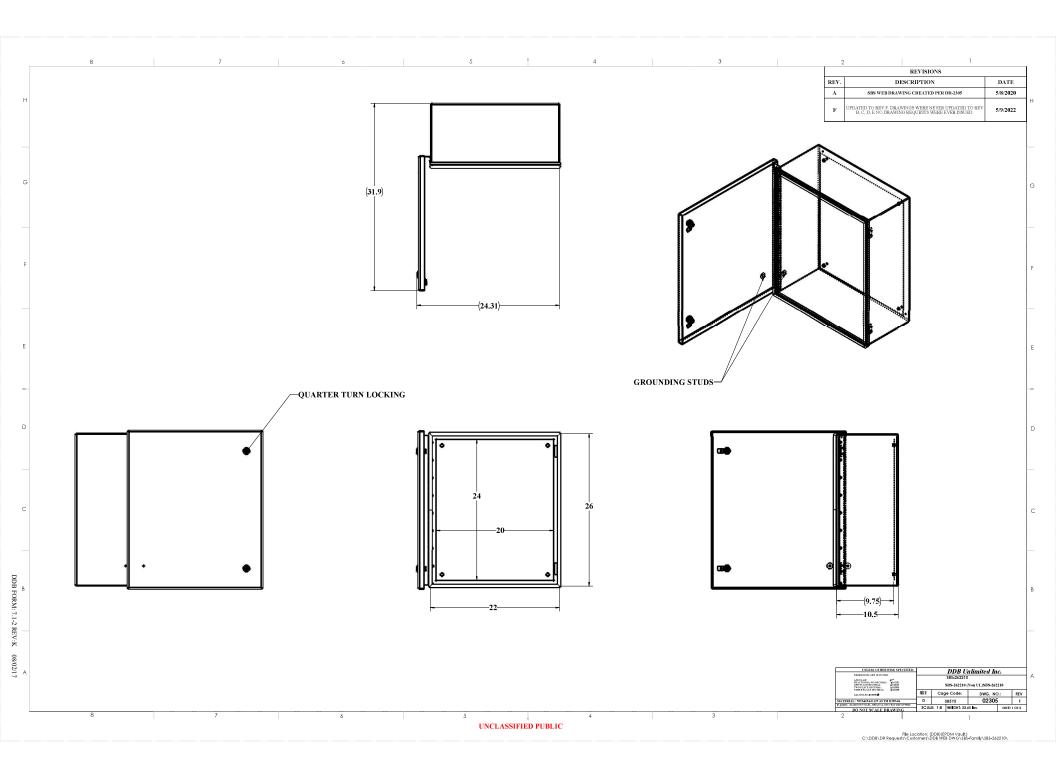

## Weight and Dimensions

Approximate Exterior Enclosure

Dimensions:

26"H x 25"W x 10"D

Shipping Dimensions:

30"L x 30"W x 16"H- Boxed

Approximate Shipping Weight:

40lbs.