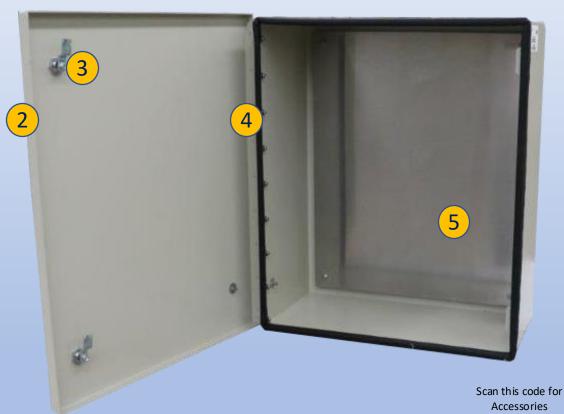

#### **Features**

- 1. Powder-Coat Cream
- 2. 0.125" Aluminum Construction
- 3. ¼ Turn-Key Locks
- 4. Continuous Hinge
- Removable Aluminum Backplate;Optional Plywood Backplate

2301 S. HWY 77 Pauls Valley, OK 73075 T: (405)-665-2876