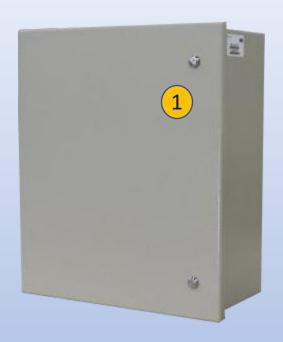

#### Why Choose the SBS Series?

The SBS-262210C outdoor enclosure is a top choice for indoor and outdoor needs. Constructed with our Alumiflex® material, it is notably lighter than steel yet strong enough to easily support the heaviest equipment. The SBS series has an updated design, including a deeper compartment for more equipment space and improved door compression to keep the weather out. The SBS series can be used as an electrical panel, battery storage, communication cabinet, and more. Standard features include an aluminum removable back-plate, 1/4 turn-key locks, and rugged aluminum construction. Configurable for indoor or outdoor applications the available accessories add the ability to customize to your specific application with various mounting bracket types, including climate controls, venting options, and electrical/cable entry solutions. Every SBS enclosure includes DDB's unmatched warranty, the industry's best lead times, and competitive pricing. As expected, the DDB SBS series sets the mark as a design leader that is versatile and scalable to meet a wide array of situations. Contact our knowledgeable sales team for more information.

#### **Features**

15 Year Warranty
.125" Aluminum Construction

Stainless Steel External Hardware/Hinge

Aluminum Removable Back-Plate

Cream Powder Coat, Standard

1/4 Turn-Key Locks

Flexible and Scalable

**Quick Shipping** 