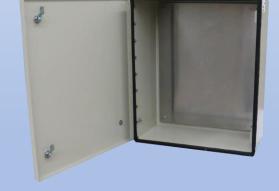

#### **Features**

- 1. Powder-Coat Cream
- 2. 0.125" Aluminum Construction
- 3. ¼ Turn-Key Locks
- 4. Continuous Hinge
- Removable Aluminum Backplate;Optional Plywood Backplate

2301 S. HWY 77 Pauls Valley, OK 73075 T: (405)-665-2876