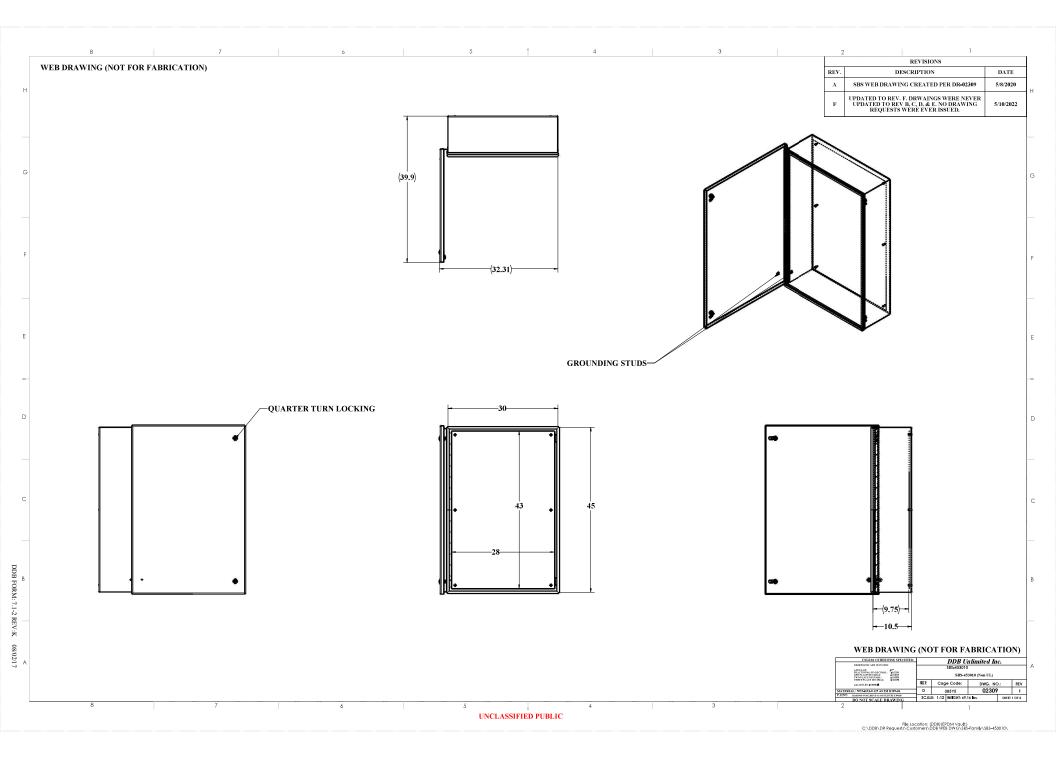

## Weight and Dimensions

Approximate Exterior Enclosure Dimensions:

45"H x 33"W x 10"D

Shipping Dimensions:

42"L x 52"W x 20"H

Approximate Shipping Weight:

110lbs.