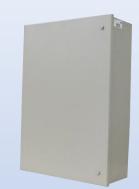

### Why Choose the SBS Series?

The SBS-453010C outdoor enclosure is a top choice for indoor and outdoor needs. Constructed with our Alumiflex® material, it is notably lighter than steel yet strong enough to easily support the heaviest equipment. The SBS series has an updated design, including a deeper compartment for more equipment space and improved door compression to keep the weather out. The SBS series can be used as an electrical panel, battery storage, communication cabinet, and more. Standard features include an aluminum removable back-plate, 1/4 turn-key locks, and rugged aluminum construction. Configurable for indoor or outdoor applications the available accessories add the ability to customize to your specific application with various mounting bracket types, including climate controls, venting options, and electrical/cable entry solutions. Every SBS enclosure includes DDB's unmatched warranty, the industry's best lead times, and competitive pricing. As expected, the DDB SBS series sets the mark as a design leader that is versatile and scalable to meet a wide array of situations. Contact our knowledgeable sales team for more information.

## Weight and Dimensions

Approximate Exterior Enclosure Dimensions:

45"H x 33"W x 10"D

Shipping Dimensions:

42"L x 52"W x 20"H

Approximate Shipping Weight:

110lbs.