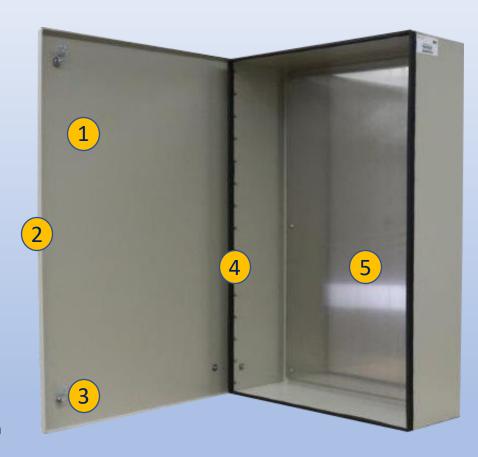

#### **Features**

- Powder-Coat Cream
- 2. 0.125" Aluminum Construction
- 3. ¼ Turn-Key Locks
- 4. Continuous Hinge
- Removable Aluminum Backplate;Optional Plywood Backplate

2301 S. HWY 77 Pauls Valley, OK 73075 T: (405)-665-2876