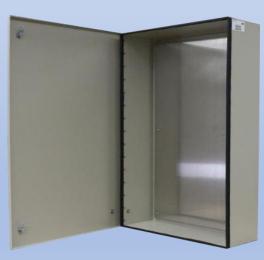

#### **Features**

15 Year Warranty
.125" Aluminum Construction
Stainless Steel External Hardware/Hinge

Aluminum Removable Back-Plate

Cream Powder Coat, Standard

1/4 Turn-Key Locks

Flexible and Scalable

**Quick Shipping** 

#### **Features**

- Powder-Coat Cream
- 2. 0.125" Aluminum Construction
- 3. ¼ Turn-Key Locks
- 4. Continuous Hinge
- Removable Aluminum Backplate;Optional Plywood Backplate

2301 S. HWY 77 Pauls Valley, OK 73075 T: (405)-665-2876