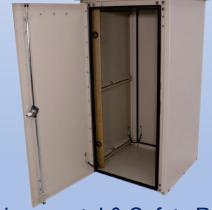

# Why Choose the OD-UL Series?

The OD-50DXC-UL50 enclosures are the ultimate choice for your outdoor racking requirements. Being made of our own rugged Alumiflex®, you'll find it noticeably lighter than steel, yet strong enough to rack even the heaviest equipment. When choosing the OD-UL series, you have handpicked the highest value in American construction. The OD-UL series includes the standard features you have come to expect with DDB, incorporating the versatile R-strut system for adjustable racking, the security of a 3- point locking system, our patented Alumishield® solar cap to manage heat loads, door grounding strap, & UL listed gasketing. For those who need more than just our standard enclosure. DDB can also make a truly customized solution with our many available options including HVAC, providing a climate-controlled environment for any electronic equipment, electrical load panels and cable entry solutions to name a few. All of this comes together to create an enclosure able to meet all of the unique needs your customers have been seeking. DDB offers a state-of-the-art design, a competitive price, benchmark lead times and a guaranteed delivery, all backed up with an industry leading 15-year warranty on every enclosure. Put DDB's substantial stock to work for you today. Contact our professional staff to assist you with your made-to-order solution.

#### **Features**

15 Year Warranty

0.125" Aluminum Construction

Welded Construction

3-Point Locking System

Front and Rear Access

Stainless Steel External Hardware/Hinge

**Custom Colors Available** 

#### Features

- 1. Alumishield Solar Cap
- 2. 19" Adjustable Racking Rails
- 3. Stainless Steel Door Hinge
- 4. Door Grounding Strap
- 5. 3-Point Locking System
- 6. 0.125" Aluminum Construction
- 7. Rear Door Access
- 8. Powder Coat Finish