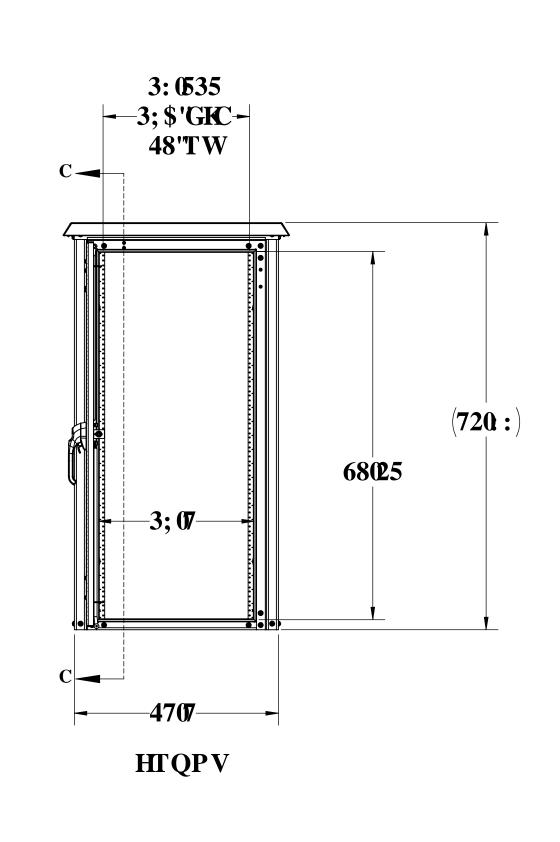

#### Weight and Dimensions

Approximate Exterior Enclosure Dimensions:

51"H x 29"W x 30"D

**Shipping Dimensions:** 

42"L x 35"W x 60"H- Palletized

Approximate Shipping Weight:

170 lbs.

2301 S. HWY 77 Pauls Valley, OK 73075 T: (405)-665-2876 sales@ddbunlimited.com www.ddbunlimited.com