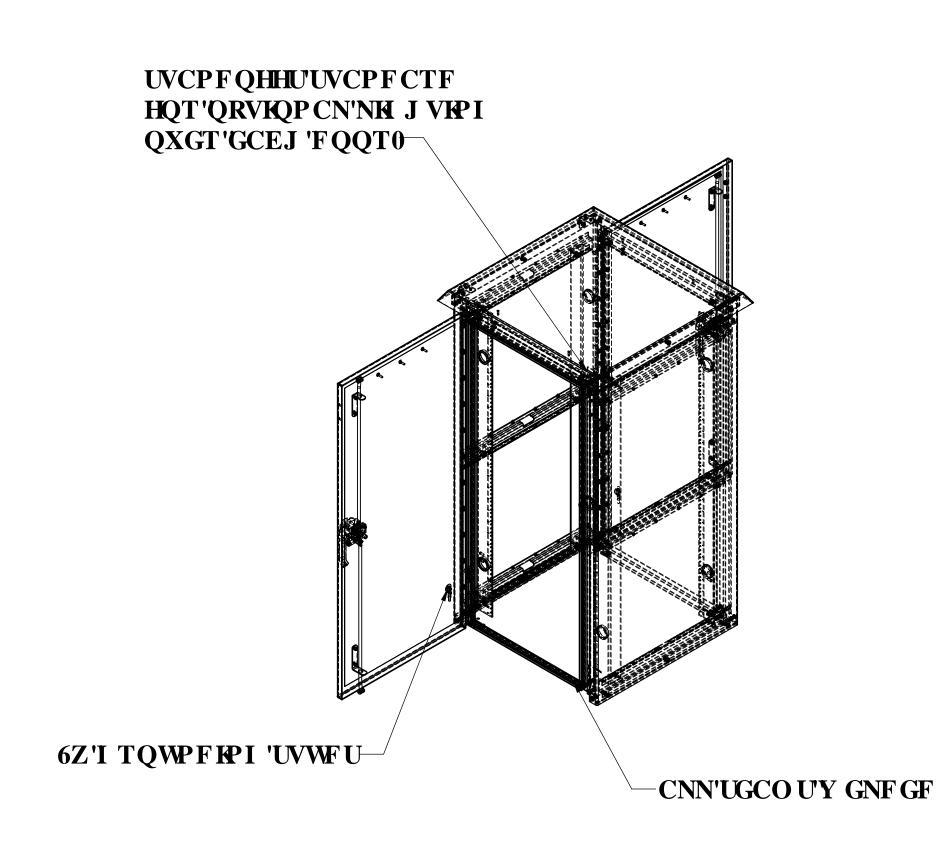

#### Features

- 1. Alumishield Solar Cap
- 2. 19" Adjustable Racking Rails
- 3. Stainless Steel Door Hinge
- 4. Door Grounding Strap
- 5. 3-Point Locking System
- 6. 0.125" Aluminum Construction
- 7. Rear Door Access
- 8. Powder Coat Finish