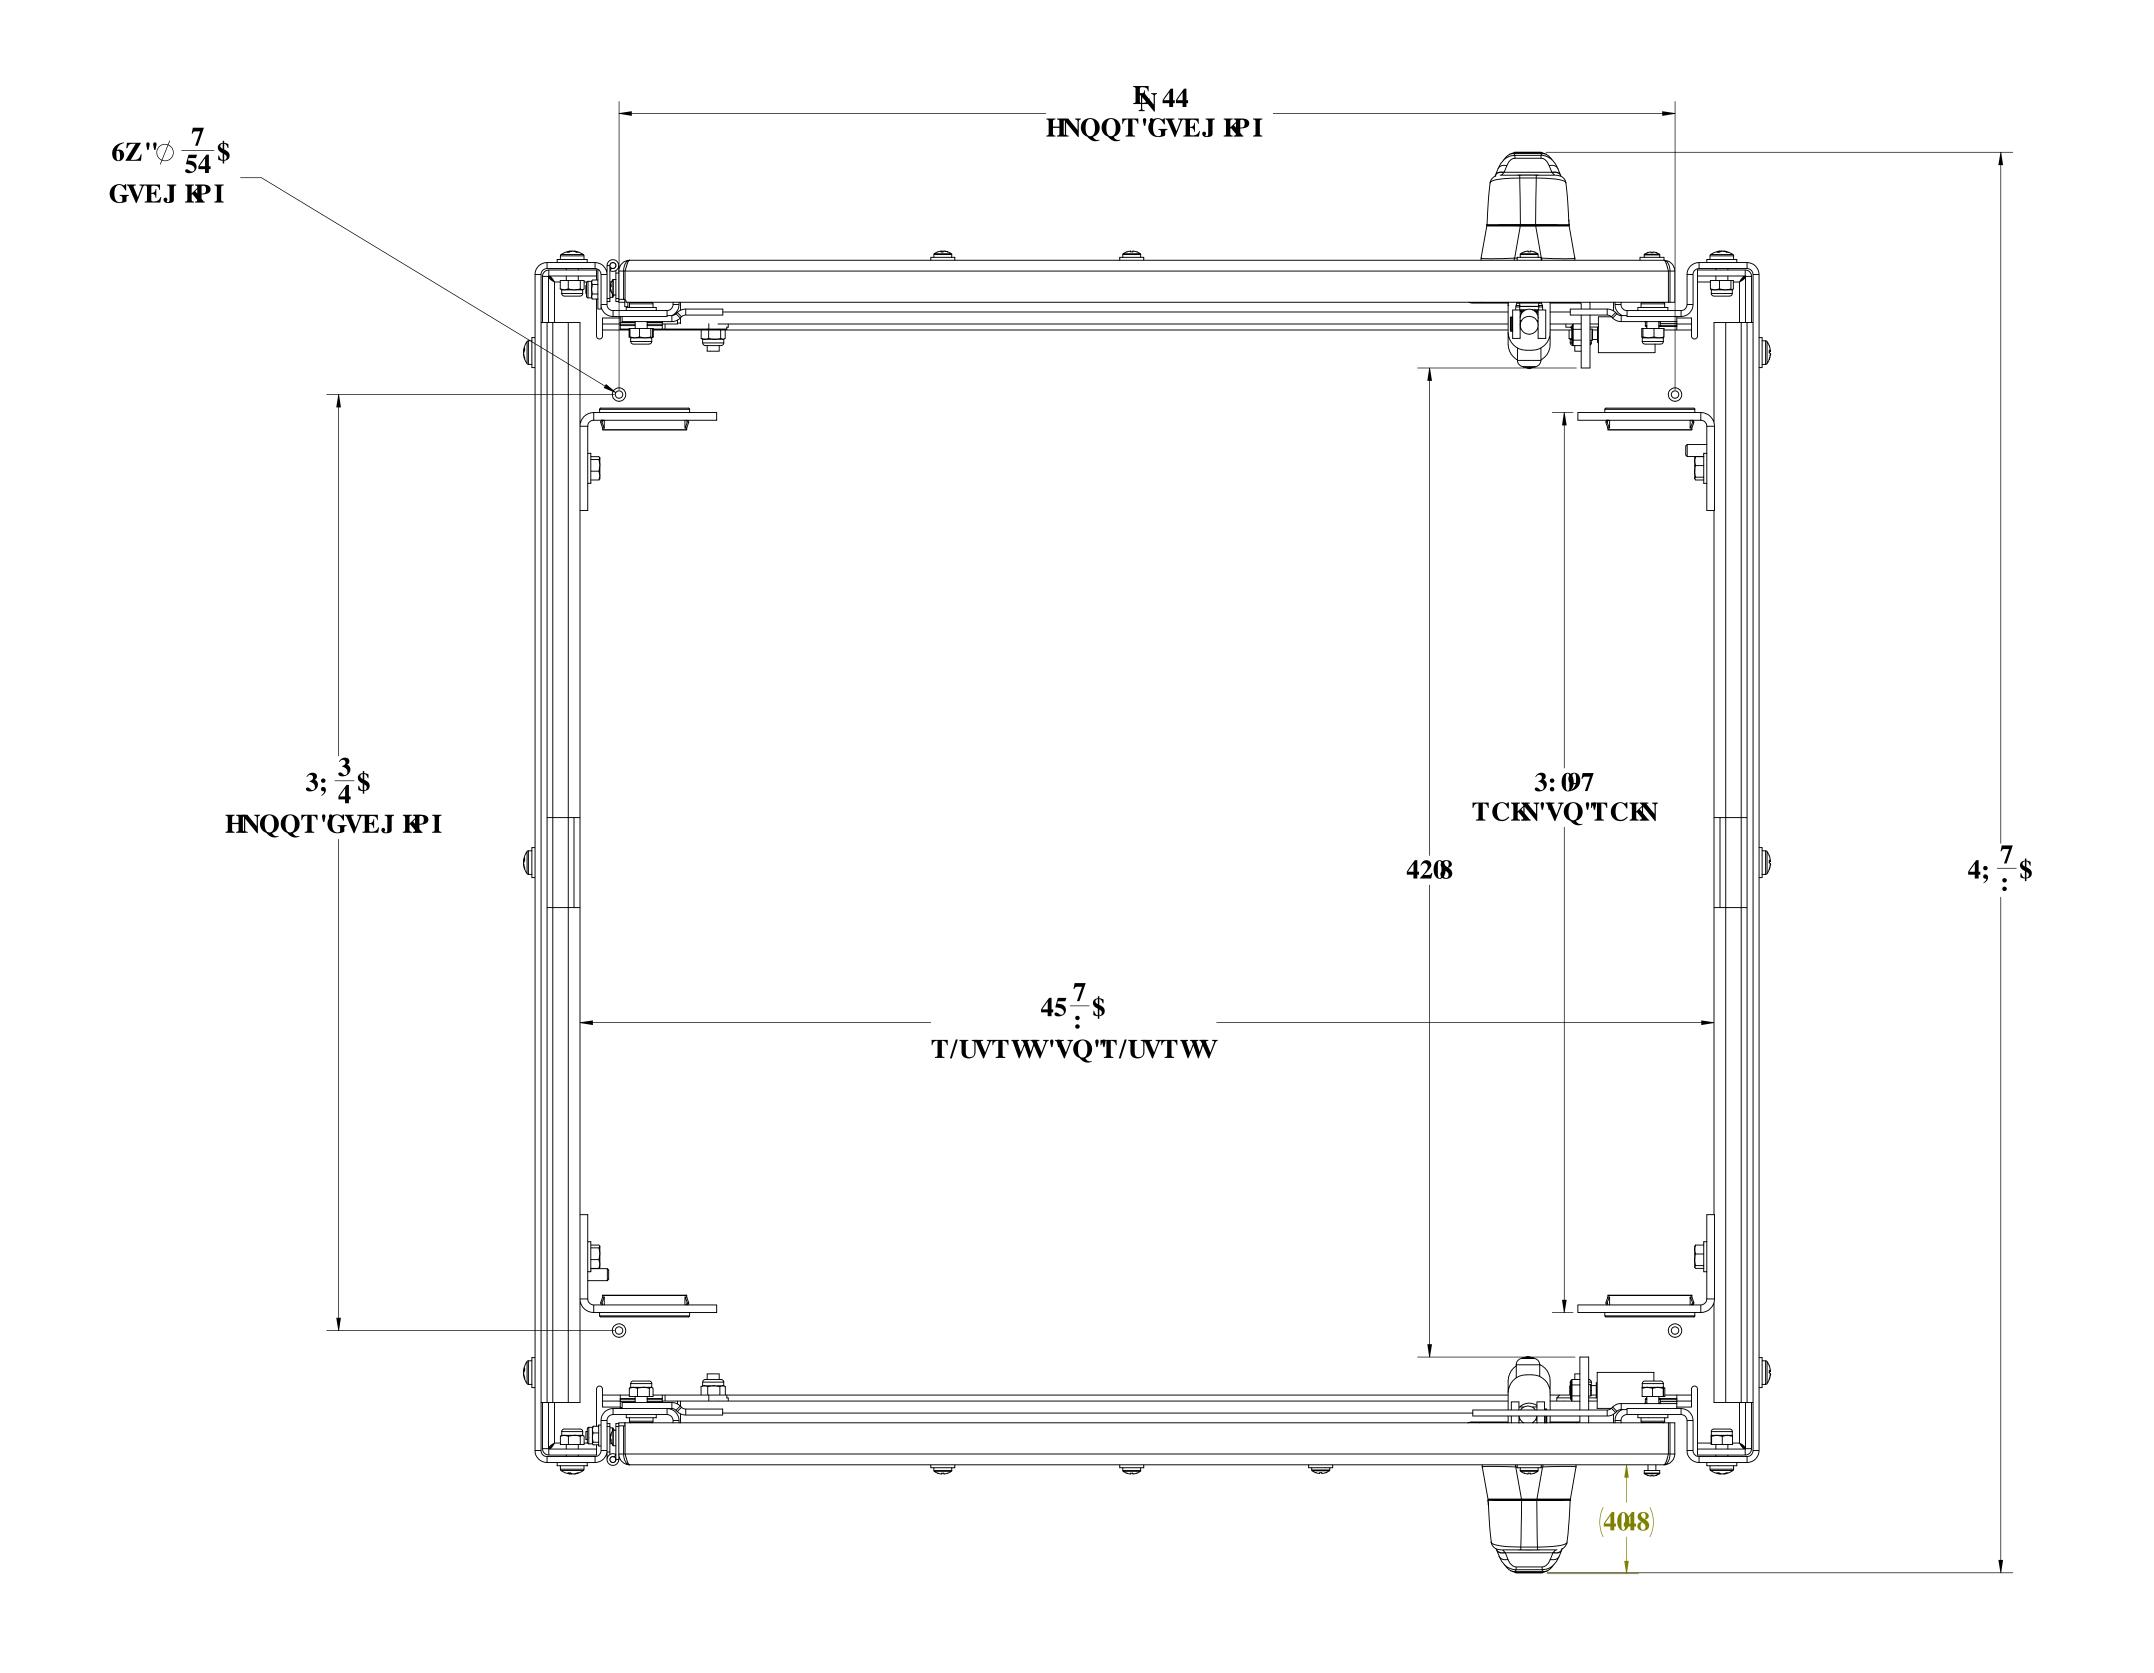

#### Features

- 1. Alumishield Solar Cap
- 2. 19" Adjustable Racking Rails
- 3. Stainless Steel Door Hinge
- 4. Door Grounding Strap
- 5. 3-Point Locking System
- 6. 0.125" Aluminum Construction
- 7. Rear Door Access
- 8. Powder Coat Finish