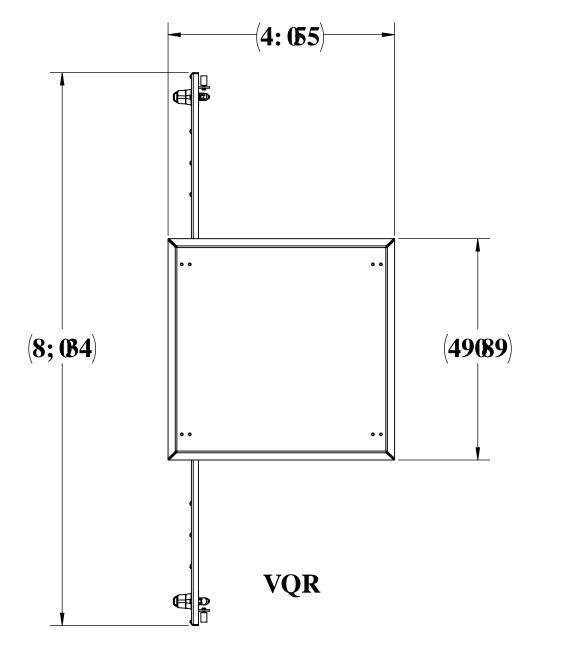

#### Weight and Dimensions

Approximate Exterior Enclosure Dimensions:

51"H x 29"W x 30"D

**Shipping Dimensions:** 

42"L x 35"W x 60"H- Palletized

Approximate Shipping Weight:

170 lbs.

2301 S. HWY 77 Pauls Valley, OK 73075 T: (405)-665-2876 sales@ddbunlimited.com www.ddbunlimited.com