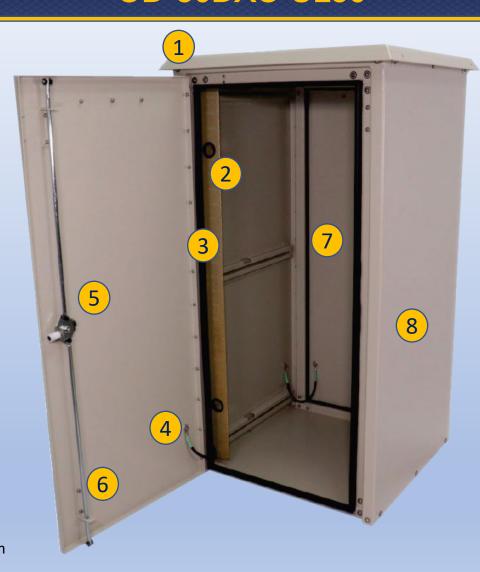

#### Features

- 1. Alumishield Solar Cap
- 2. 19" Adjustable Racking Rails
- 3. Stainless Steel Door Hinge
- 4. Door Grounding Strap
- 5. 3-Point Locking System
- 6. 0.125" Aluminum Construction
- 7. Rear Door Access
- 8. Powder Coat Finish